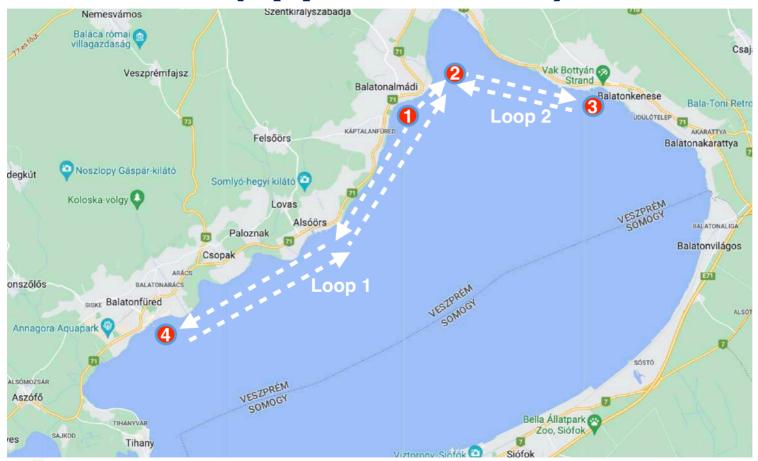

team Sneek         | 1             |
| O18    | Pannon Solar Boat Team   | 2             |





Time trail (approx. 55 km)



#### Course

**Start** 

1 port

2 starboard

3 Starboard

2 port

4 starboard

3 port

2 port

1 starboard

**Finish** 



#### **Slalom Race**

- total distance 2x 180 mtr
- Two courses aprox. 50 mtr apart



#### **Slalom Race**



- Start schedule according to race nr
- Each team does course a and course b

| Course A    | Course B    |
|-------------|-------------|
| Start       | Start       |
| 1 port      | 5 port      |
| 2 starboard | 6 starboard |
| 3 port      | 7 port      |
| 4 starboard | 8 starboard |
| 3 port      | 7 port      |
| 2 starboard | 6 starboard |
| 1 port      | 5 port      |
| Finish      | Finish      |



# Endurance (approx 53 km)



10:00 Loop 1 (1-2-4) 13:30 Loop 2 (1-2-3)



# Speed Race (aprox. 500 mtrs pic not to scale)





### Ton's race



A distance raced is only counted when it is sailed in between two buoys max 2 times! Between every two buoys in the course a leg can be sailed.



# Matchrace (mark 2 approx 400 mtr)



|        | Course B 2 starboard |
|--------|----------------------|
| Start  | Start                |
| 5      | 3                    |
| 4      | 2                    |
| 1      | 1                    |
| 2      | 4                    |
| 3      | 5                    |
| Finish | Finish               |

- Start schedule according to preliminary results



#### **Parade**



Let's stay in a group and make some entertainment... The marks on this map are indicated area's so you stay close to