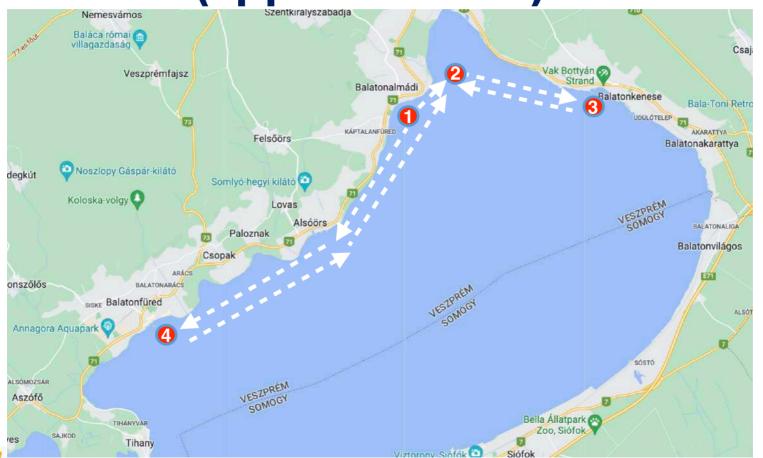

### Marks/ platforms

- Marks will be inflatable red ones
- Start/ finish flags can be placed on shore or in boat on water.
- Platforms are pre-build in lake and old red, when 2, round both.

| 1 | 46°57'30.0"N | 17°55'27.0"E | Balatonfüred, BAHART from harbour 600* and 595 m (2)  |
|---|--------------|--------------|-------------------------------------------------------|
| 2 | 46°57'36.0"N | 17°55'01"E   | Balatonfüred, BAHART from harbour 350 m               |
| 3 | 47°02'08.0"N | 018°02'27"E  | Balatonalmádi, BAHART harbour 400 m and 270 m         |
| 4 | 47°01'30.0"N | 018°07'65"E  | Balatonkenese, Kenese Marina-Port 430 m and 450 m (2) |

Time trail (approx. 55 km)