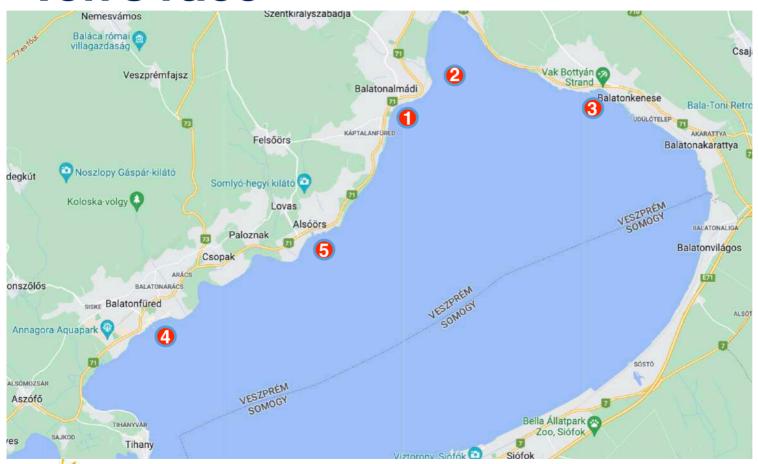

### Marks/ platforms

- Marks will be inflatable red ones
- Start/ finish flags can be placed on shore or in boat on water.
- Platforms are pre-build in lake and old red, when 2, round both.

| 1 | 46°57'30.0"N | 17°55'27.0"E | Balatonfüred, BAHART from harbour 600* and 595 m (2)  |
|---|--------------|--------------|-------------------------------------------------------|
| 2 | 46°57'36.0"N | 17°55'01"E   | Balatonfüred, BAHART from harbour 350 m               |
| 3 | 47°02'08.0"N | 018°02'27"E  | Balatonalmádi, BAHART harbour 400 m and 270 m         |
| 4 | 47°01'30.0"N | 018°07'65"E  | Balatonkenese, Kenese Marina-Port 430 m and 450 m (2) |