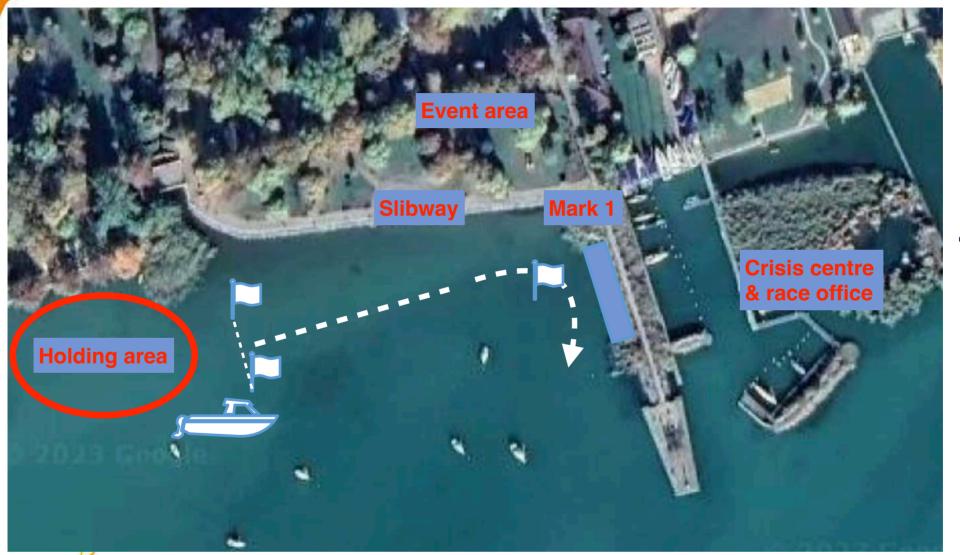

### Marks/ platforms

- Marks will be inflatable red ones
- Start/ finish flags can be placed on shore or in boat on water.
- Platforms are pre-build in lake and old red, when 2, round both.

| 1 | 46°57'30.0"N | 17°55'27.0"E | Balatonfüred, BAHART from harbour 600* and 595 m (2)  |
|---|--------------|--------------|-------------------------------------------------------|
| 2 | 46°57'36.0"N | 17°55'01"E   | Balatonfüred, BAHART from harbour 350 m               |
| 3 | 47°02'08.0"N | 018°02'27"E  | Balatonalmádi, BAHART harbour 400 m and 270 m         |
| 4 | 47°01'30.0"N | 018°07'65"E  | Balatonkenese, Kenese Marina-Port 430 m and 450 m (2) |

A: start, finish & hold area

B: start, finish & hold area

C: start, finish & hold area