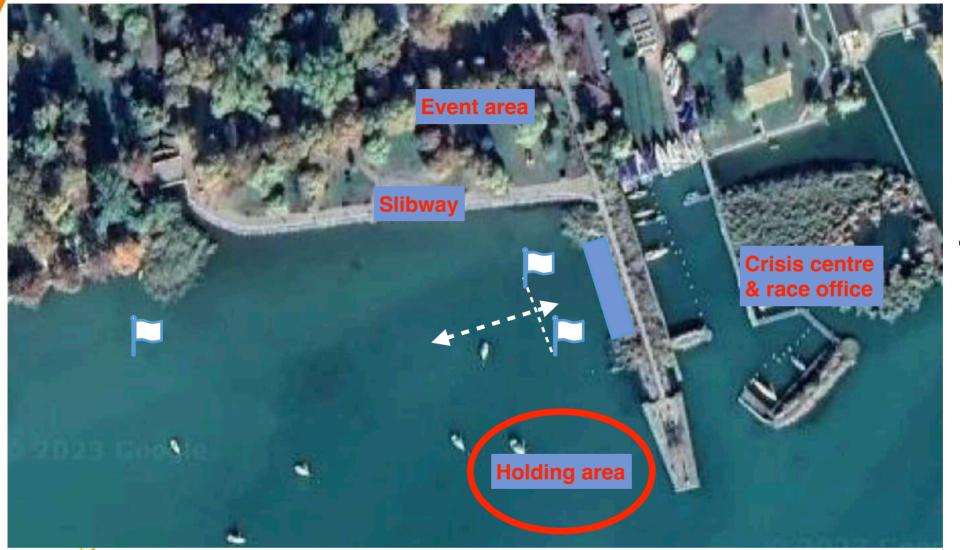

### Marks/ platforms

- Marks will be inflatable red ones
- Start/ finish flags can be placed on shore or in boat on water.
- Platforms are pre-build in lake and old red, when 2, round both.

| 1 | 46°57'30.0"N | 17°55'27.0"E | Balatonfüred, BAHART from harbour 600* and 595 m (2)  |
|---|--------------|--------------|-------------------------------------------------------|
| 2 | 46°57'36.0"N | 17°55'01"E   | Balatonfüred, BAHART from harbour 350 m               |
| 3 | 47°02'08.0"N | 018°02'27"E  | Balatonalmádi, BAHART harbour 400 m and 270 m         |
| 4 | 47°01'30.0"N | 018°07'65"E  | Balatonkenese, Kenese Marina-Port 430 m and 450 m (2) |

A: start, finish & hold area

B: start, finish & hold area

C: start, finish & hold area