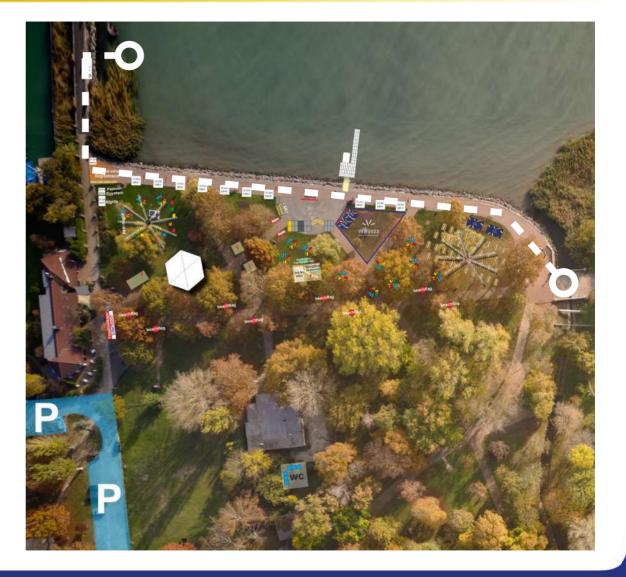

# **Jury tent**

- Join whatsapp group "SSO Hungary"
- 1 teammember in contact with pilot at <u>all</u> times when boat afloat
- Location: in tent at peer at event area

# **Slibway rules:**

- Be in time to go and get into water. There will be a line.
- No time to do alternations at slipway before racing.

| Date   | Start | Race element | Finish | Start procedure | Finish procedure  |
|--------|-------|--------------|--------|-----------------|-------------------|
|        |       |              |        |                 |                   |
| 24 aug | 10:00 | Time trail   | 14:30  | Le Mans         | Mark 1-<br>finish |
|        | 16:00 | Slalom race  | 17:00  | С               | Finish            |
| 25 aug | 10:00 | Endurance    | 15:00  | Α               | Mark 1-<br>finish |
|        | 16:00 | Top speed    | 17:00  | В               | Finish            |
| 26 aug | 10:00 | Ton's Race   | 13:00  | Α               | Mark 1-<br>finish |
|        | 14:00 | Matchrace    | 16:00  | С               | Finish            |
|        | 19:30 | Parade       | 21:00  | Α               | Finish            |