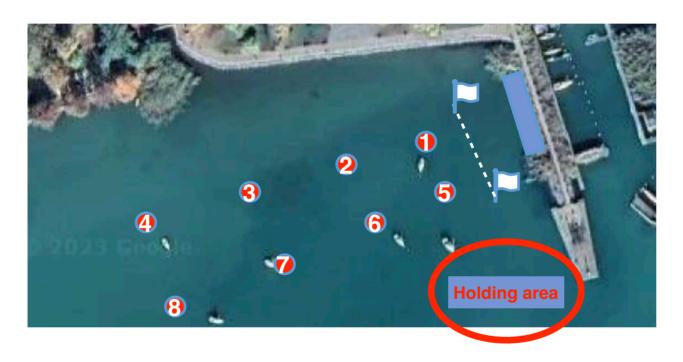

A: start, finish & hold area

B: start, finish & hold area

C: start, finish & hold area

# Start procedure endurance, Ton's race, slalom & matchrace:

- Go to waiting area
- Pass by starting line & be acknowledged
- 1 min to start = + + + 1
- **Start** =

- Finish =

# Start procedure top speed:

- Go to waiting area
- Pass by starting vessel & be acknowledged
- Time to start will be called by race official

- Finish = x