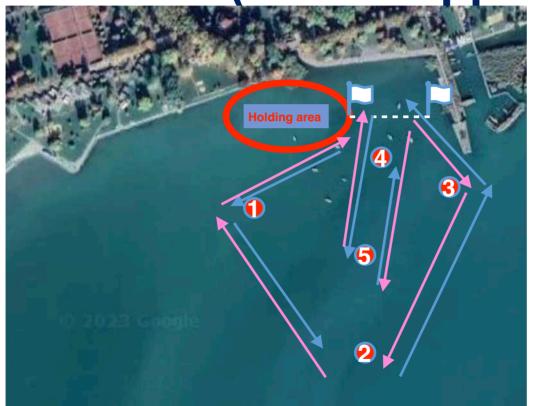

A: start, finish & hold area

B: start, finish & hold area

C: start, finish & hold area

### Marks/ platforms

- Marks will be inflatable red ones
- Start/ finish flags can be placed on shore or in boat on water.
- Platforms are pre-build in lake and old red, when 2, round both.

| 1 | 46°57'30.0"N | 17°55'27.0"E | Balatonfüred, BAHART from harbour 600* and 595 m (2)  |
|---|--------------|--------------|-------------------------------------------------------|
| 2 | 46°57'36.0"N | 17°55'01"E   | Balatonfüred, BAHART from harbour 350 m               |
| 3 | 47°02'08.0"N | 018°02'27"E  | Balatonalmádi, BAHART harbour 400 m and 270 m         |
| 4 | 47°01'30.0"N | 018°07'65"E  | Balatonkenese, Kenese Marina-Port 430 m and 450 m (2) |