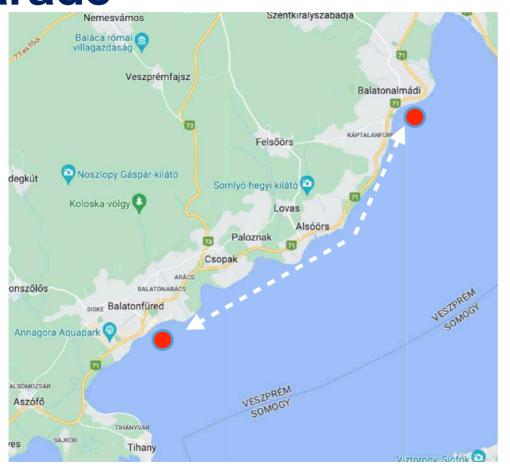

#### **Parade**

Let's stay in a group and make some entertainment... The marks on this map are indicated area's so you stay close to shore. There will be no marks to round. Special prize for most decorated boat!