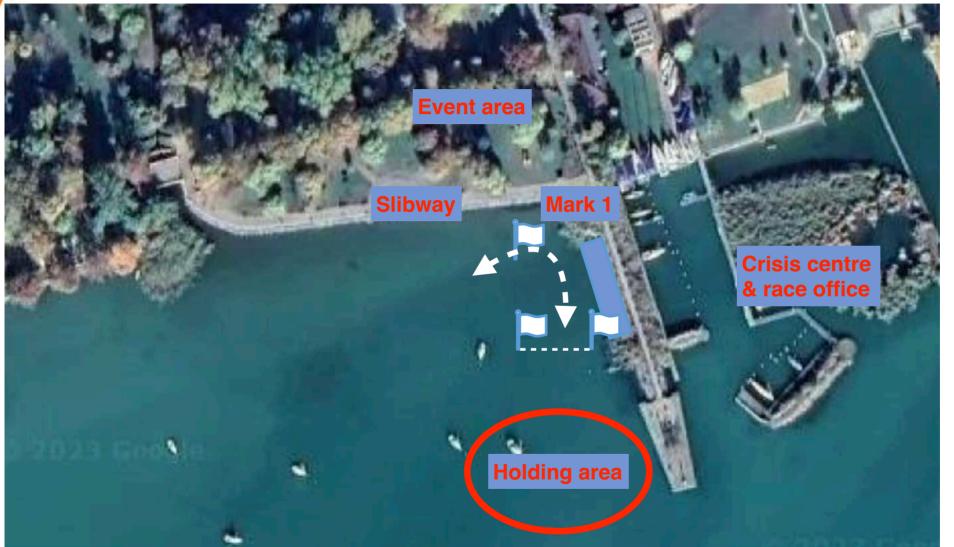

### Marks/ platforms

- Marks will be inflatable red ones
- Start/ finish flags can be placed on shore or in boat on water.
- Platforms are pre-build in lake and old red, when 2, round both.

| 1 | 46°57'30.0"N | 17°55'27.0"E | Balatonfüred, BAHART from harbour 600* and 595 m (2)  |
|---|--------------|--------------|-------------------------------------------------------|
| 2 | 46°57'36.0"N | 17°55'01"E   | Balatonfüred, BAHART from harbour 350 m               |
| 3 | 47°02'08.0"N | 018°02'27"E  | Balatonalmádi, BAHART harbour 400 m and 270 m         |
| 4 | 47°01'30.0"N | 018°07'65"E  | Balatonkenese, Kenese Marina-Port 430 m and 450 m (2) |

A: start, finish & hold area

B: start, finish & hold area

C: start, finish & hold area