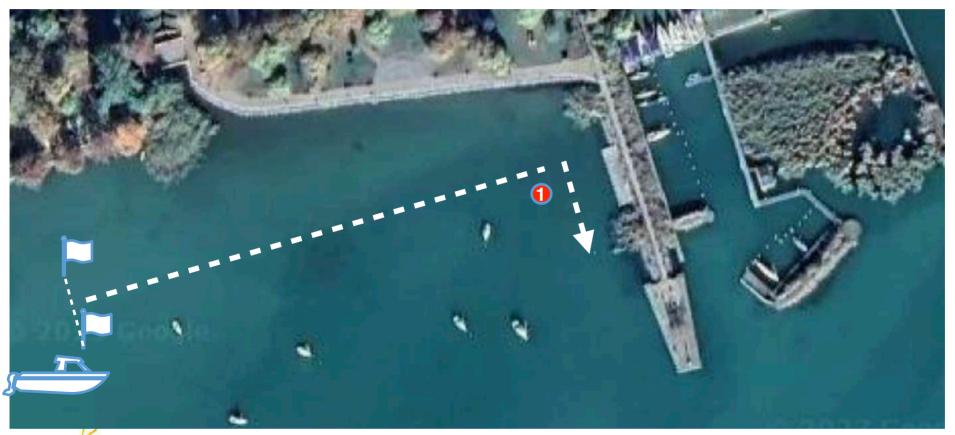

# Start procedure endurance, Ton's race, slalom & matchrace:

- Go to waiting area
- Pass by starting line & be acknowledged
- 1 min to start = + + + 1
- **Start** =

- Finish =

# Start procedure top speed:

- Go to waiting area
- Pass by starting vessel & be acknowledged
- Time to start will be called by race official

- Finish = x