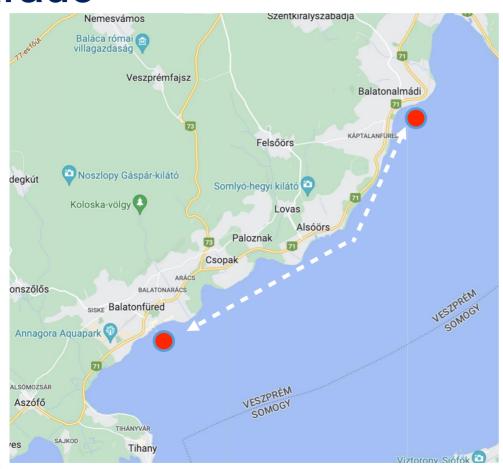

#### **Parade**

Let's stay in a group and make some entertainment...
Boats will be towed to balatonfüred. Special prize for most decorated boat!