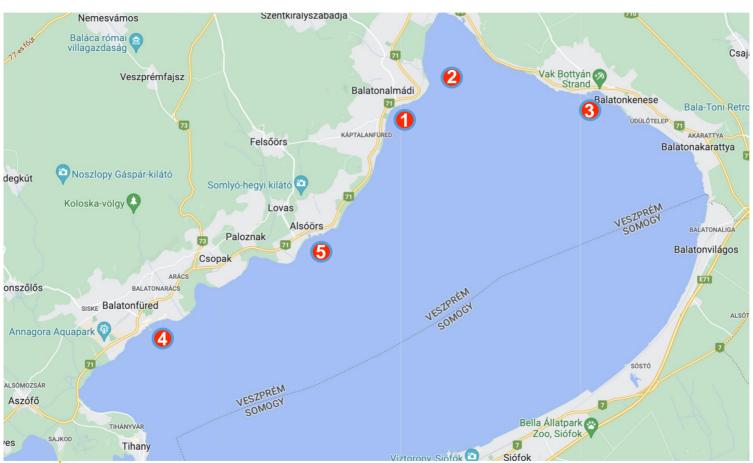

### Ton's race

Your race distance is the sum of all the sailed legs. Possible legs are:

- 1-2 1.63km
- 2-3 6.95km
- 1-5 6.06km
- 4-5 5.73km

After the finish give us a list of legs you competed

You can only sail a leg more then twice if you sailed at least 3 different legs.

The start will be at exactly 10:15, I won't wait!!!

finish will close at 13:00

Mark 1 and 5 will be inflatable buoys, the position of mark 5 will be:

46.99523-18.02211