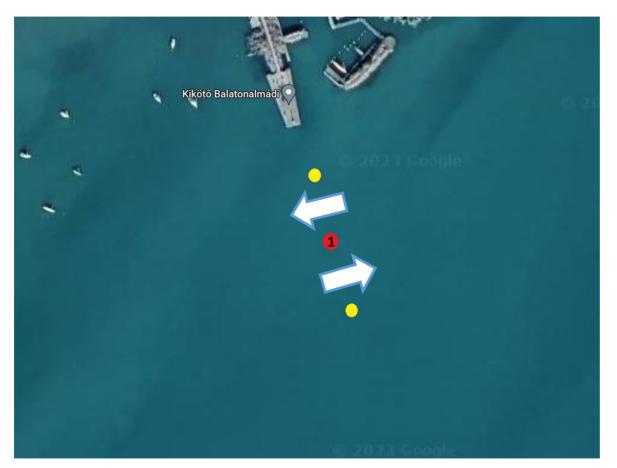

### Ton's race



Your race distance is the sum of all the sailed legs. Possible legs are:

- 1-2 1.63km
- 2-3 6.95km
- 1-5 6.06km
- 4-5 5.73km

After the finish give us a list of legs you competed

You can only sail a leg more then twice if you sailed at least 3 different legs.

The start will be at exactly 10:15, I won't wait!!!

finish will close at 13:00

Mark 1 and 5 will be inflatable buoys, the position of mark 5 will be:

46.99523-18.02211



## Ton's race start



You can choose in what direction you want to start



## Matchrace (mark 2 approx 400 mtr)



| 2 portside Start Start  5 1 4 2 1 3 2 4 3 5                                               | <b>^</b>   | 0 0         |  |  |
|-------------------------------------------------------------------------------------------|------------|-------------|--|--|
| Start       Start         5       1         4       2         1       3         2       4 | Course A   | Course B    |  |  |
| 5 1<br>4 2<br>1 3<br>2 4                                                                  | 2 portside | 2 starboard |  |  |
| 4 2<br>1 3<br>2 4                                                                         | Start      | Start       |  |  |
| 1 3<br>2 4