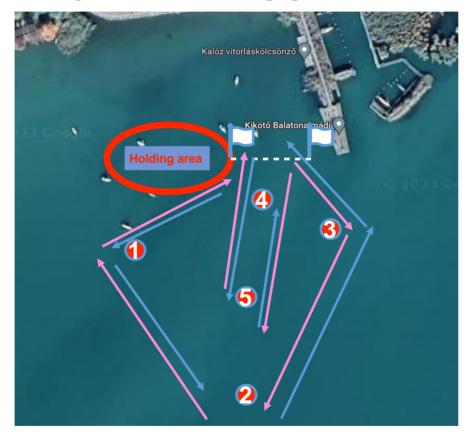

### Ton's race

Your race distance is the sum of all the sailed legs. Possible legs are:

- 1-2 1.63km
- 2-3 6.95km
- 1-5 6.06km
- 4-5 5.73km

After the finish give us a list of legs you competed

You can only sail a leg more then twice if you sailed at least 3 different legs.

The start will be at exactly 10:15, I won't wait!!!

finish will close at 13:00

Mark 1 and 5 will be inflatable buoys, the position of mark 5 will be:

46.99523-18.02211

## Ton's race start

You can choose in what direction you want to start