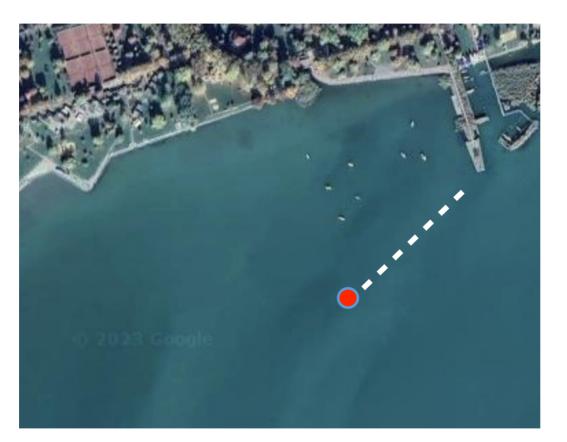

#### Speedrace:

Every team gets 2 succesfull\* attempts.
\*Succesfull means that we were able to lock on your boat and measure a speed.
The fastest speed counts.
Start at the red mark and sail directly to the end of the pier.