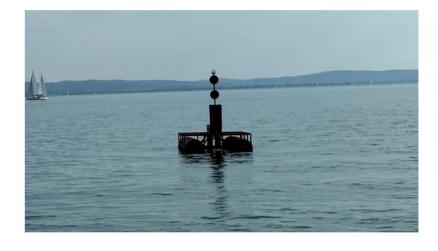

oat and stops after the last contact between shore crew and boat





#### **Marks**

- Marks can be inflatable marks or plantoons
- Finish wil be on the same position as yesterday
- The position of the platforms are:

| 1 | 47°1.535'N  | 18°1.309"E  | Balatonalmadi, red inflatable mark          |
|---|-------------|-------------|---------------------------------------------|
| 2 | 47°2.702'N  | 18°2.271'E  | The middle of 3 plantouns                   |
| 3 | 47°1.276'N  | 18°7.648'E  | Balatonkenese, 2 plantoons: pass through it |
| 4 | 46°57.361'N | 17°55.008'E | Balatonfüred, single plantoon               |



# Marks 2, 3 and 4 are plantoons

Mark 2:



link

2 47°2.702'N 18°2.271'E





# Mark 3:



<u>link</u>

3 47°1.276'N 18°7.648'E





## Mark 4:





4 46°57.361'N 17°55.008'E







#### Speedrace:

Every team gets 2 succesfull\* attempts.
\*Succesfull means that we were able to lock on your boat and measure a speed.
The fastest speed counts.
Start at the red mark and sail directly to the end of the pier.

Attempts can be started from 16:00 onwards We will not start after 17:00. when you want to start an attempt just let the race officer know and he will give you the ok to start your attempt.



# ENJOY