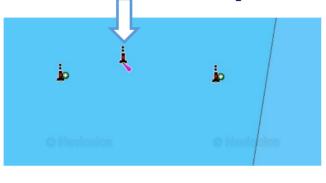

# Marks 2, 3 and 4 are plantoons

Mark 2:

link

2 47°2.702'N 18°2.271'E

# Mark 3:

<u>link</u>

3 47°1.276'N 18°7.648'E

## Mark 4:

4 46°57.361'N 17°55.008'E