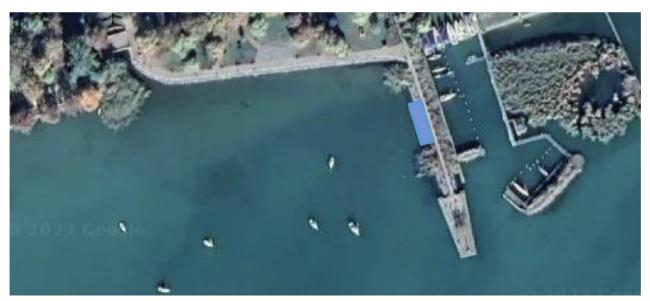

#### Speedrace:

Every team gets 2 succesfull\* attempts.
\*Succesfull means that we were able to lock on your boat and measure a speed.
The fastest speed counts.
Start at the red mark and sail directly to the end of the pier.

Attempts can be started from 16:00 onwards We will not start after 17:00. when you want to start an attempt just let the race officer know and he will give you the ok to start your attempt.