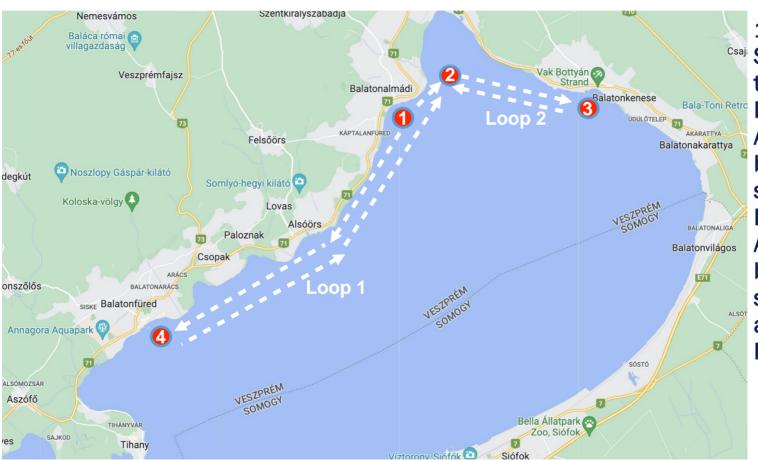

## **Endurance**

10:00 Csaj Start-2p-1p-4sb then continuously: Loop 1 (1sb-2p-1p-4sb) After 12:30 a new loop 1 cannot be started but instead you should start loop 2: Loop 2 (1sb-2sb-3sb-2p) After 14:00 a new loop 2 cannot be started but instead you should round mark 1 starboard and then sail to the finish Finish closes at 15:30

#### **Marks**

- Marks can be inflatable marks or plantoons
- Finish wil be on the same position as yesterday
- The position of the platforms are:

| 1 | 47°1.535'N  | 18°1.309"E  | Balatonalmadi, red inflatable mark          |
|---|-------------|-------------|---------------------------------------------|
| 2 | 47°2.702'N  | 18°2.271'E  | The middle of 3 plantouns                   |
| 3 | 47°1.276'N  | 18°7.648'E  | Balatonkenese, 2 plantoons: pass through it |
| 4 | 46°57.361'N | 17°55.008'E | Balatonfüred, single plantoon               |