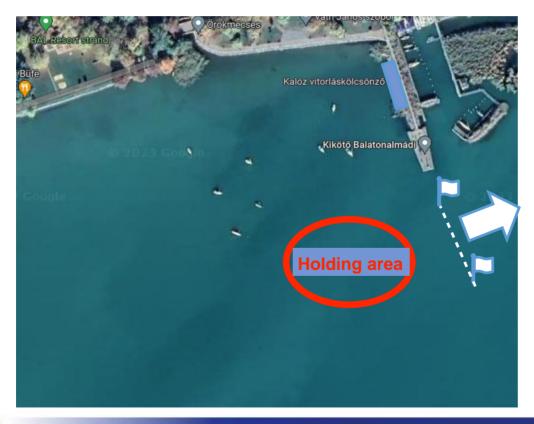

# Start procedure endurance

- Go to waiting area
- Pass by starting line & be acknowledged
- 1 min to start = +
- Start =

- Finish =