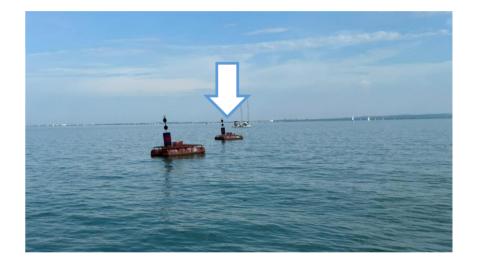

e moment one of the crew on shore touches the boat and stops after the last contact between shore crew and boat





#### **Marks**

- Marks can be inflatable marks or plantoons
- Finish wil be on the same position as yesterday
- The position of the platforms are:

| 1 | 47°1.535'N  | 18°1.309"E  | Balatonalmadi, red inflatable mark          |
|---|-------------|-------------|---------------------------------------------|
| 2 | 47°2.702'N  | 18°2.271'E  | The middle of 3 plantouns                   |
| 3 | 47°1.276'N  | 18°7.648'E  | Balatonkenese, 2 plantoons: pass through it |
| 4 | 46°57.361'N | 17°55.008'E | Balatonfüred, single plantoon               |



# Marks 2, 3 and 4 are plantoons

Mark 2:



link

2 47°2.702'N 18°2.271'E





# Mark 3:



<u>link</u>

3 47°1.276'N 18°7.648'E





## Mark 4:





4 46°57.361'N 17°55.008'E







#### Speedrace:

Every team gets 2 succesfull\* attempts.
\*Succesfull means that we were able to lock on your boat and measure a speed.
The fastest speed counts.
Start at the red mark and sail directly to the end of the pier.

Attempts can be started from 16:00 onwards We will not start after 17:00. when you want to start an attempt just let the race officer know and he will give you the ok to start your attempt.



# ENJOY