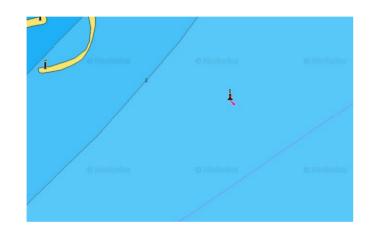

the crew on shore touches the boat and stops after the last contact between shore crew and boat





#### **Marks**

- Marks can be inflatable marks or plantoons
- Finish wil be on the same position as yesterday
- The position of the platforms are:

| 1 | 47°1.535'N  | 18°1.309"E  | Balatonalmadi, red inflatable mark          |
|---|-------------|-------------|---------------------------------------------|
| 2 | 47°2.702'N  | 18°2.271'E  | The middle of 3 plantouns                   |
| 3 | 47°1.276'N  | 18°7.648'E  | Balatonkenese, 2 plantoons: pass through it |
| 4 | 46°57.361'N | 17°55.008'E | Balatonfüred, single plantoon               |



# Marks 2, 3 and 4 are plantoons

Mark 2:



link

2 47°2.702'N 18°2.271'E





# Mark 3:



<u>link</u>

3 47°1.276'N 18°7.648'E





## Mark 4:





4 46°57.361'N 17°55.008'E







#### Speedrace:

Every team gets 2 succesfull\* attempts.
\*Succesfull means that we were able to lock on your boat and measure a speed.
The fastest speed counts.
Start at the red mark and sail directly to the end of the pier.

Attempts can be started from 16:00 onwards We will not start after 17:00. when you want to start an attempt just let the race officer know and he will give you the ok to start your attempt.



# ENJOY