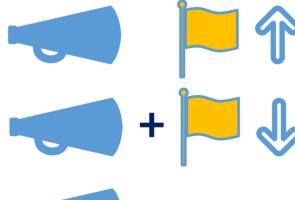

# Start procedure endurance

- Go to waiting area
- Pass by starting line & be acknowledged
- 1 min to start = +
- Start =

- Finish =