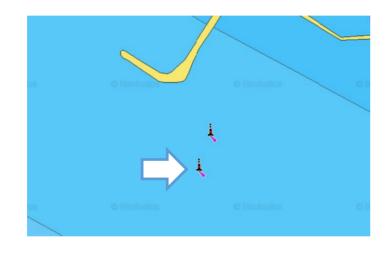

h water for example)

stoptime starts the moment one of the crew on shore touches the boat and stops after the last contact between shore crew and boat





#### **Marks**

- Marks can be inflatable marks or plantoons
- Finish wil be on the same position as yesterday
- The position of the platforms are:

| 1 | 47°1.535'N  | 18°1.309"E  | Balatonalmadi, red inflatable mark          |
|---|-------------|-------------|---------------------------------------------|
| 2 | 47°2.702'N  | 18°2.271'E  | The middle of 3 plantouns                   |
| 3 | 47°1.276'N  | 18°7.648'E  | Balatonkenese, 2 plantoons: pass through it |
| 4 | 46°57.361'N | 17°55.008'E | Balatonfüred, single plantoon               |



# Marks 2, 3 and 4 are plantoons

Mark 2:



link

2 47°2.702'N 18°2.271'E





# Mark 3:



<u>link</u>

3 47°1.276'N 18°7.648'E





## Mark 4:





4 46°57.361'N 17°55.008'E







#### Speedrace:

Every team gets 2 succesfull\* attempts.
\*Succesfull means that we were able to lock on your boat and measure a speed.
The fastest speed counts.
Start at the red mark and sail directly to the end of the pier.

Attempts can be started from 16:00 onwards We will not start after 17:00. when you want to start an attempt just let the race officer know and he will give you the ok to start your attempt.



# ENJOY