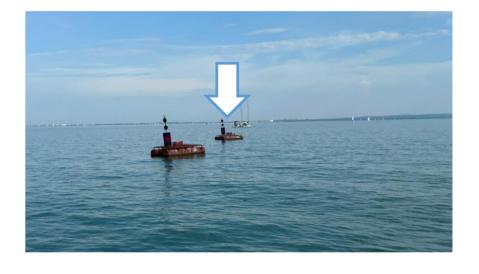

#### **Marks**

- Marks can be inflatable marks or plantoons
- Finish wil be in between mark 1 and the starting mark
- The position of the platforms are:

| 1 | 47°1.535'N  | 18°1.309"E  | Balatonalmadi, red inflatable mark          |
|---|-------------|-------------|---------------------------------------------|
| 2 | 47°2.702'N  | 18°2.271'E  | The middle of 3 plantouns                   |
| 3 | 47°1.276'N  | 18°7.648'E  | Balatonkenese, 2 plantoons: pass through it |
| 4 | 46°57.361'N | 17°55.008'E | Balatonfüred, single plantoon               |