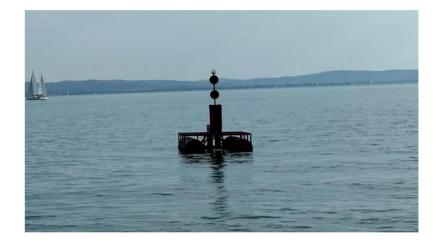

#### **Marks**

- Marks can be inflatable marks or plantoons
- Finish wil be in between mark 1 and the starting mark
- The position of the platforms are:

| 1 | 47°1.535'N  | 18°1.309"E  | Balatonalmadi, red inflatable mark          |
|---|-------------|-------------|---------------------------------------------|
| 2 | 47°2.702'N  | 18°2.271'E  | The middle of 3 plantouns                   |
| 3 | 47°1.276'N  | 18°7.648'E  | Balatonkenese, 2 plantoons: pass through it |
| 4 | 46°57.361'N | 17°55.008'E | Balatonfüred, single plantoon               |