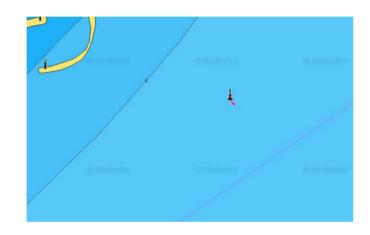

## Marks 2, 3 and 4 are plantoons

Mark 2:

link

2 47°2.702'N 18°2.271'E

## Mark 3:

<u>link</u>

3 47°1.276'N 18°7.648'E

## Mark 4:

4 46°57.361'N 17°55.008'E

#### **Marks**

- Marks can be inflatable marks or plantoons
- Finish wil be in between mark 1 and the starting mark
- The position of the platforms are:

| 1 | 47°1.535'N  | 18°1.309"E  | Balatonalmadi, red inflatable mark          |
|---|-------------|-------------|---------------------------------------------|
| 2 | 47°2.702'N  | 18°2.271'E  | The middle of 3 plantouns                   |
| 3 | 47°1.276'N  | 18°7.648'E  | Balatonkenese, 2 plantoons: pass through it |
| 4 | 46°57.361'N | 17°55.008'E | Balatonfüred, single plantoon               |