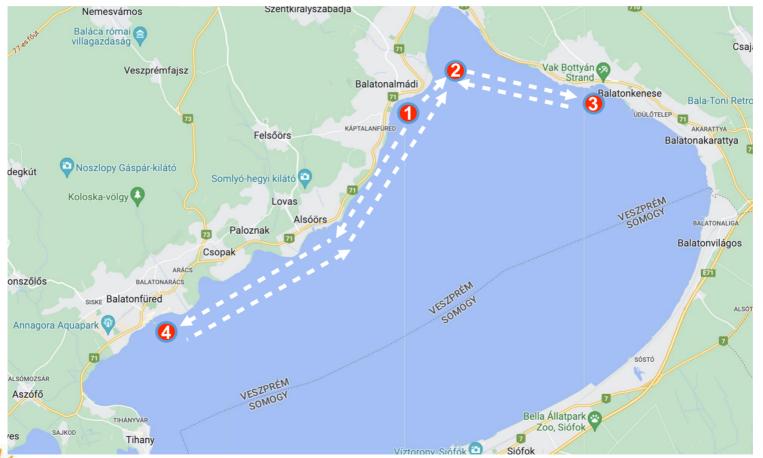

## Time trail (approx. 40 km)

#### Course Start start mark port 1 port 2 starboard 3 starboard 2 port 4 starboard 2 starboard 3 starboard 2 port 1 starboard **Finish**

## Marks 2, 3 and 4 are plantoons

Mark 2:

link

2 47°2.702'N 18°2.271'E

## Mark 3:

<u>link</u>

3 47°1.276'N 18°7.648'E

## Mark 4:

4 46°57.361'N 17°55.008'E

#### **Marks**

- Marks can be inflatable marks or plantoons
- Finish wil be in between mark 1 and the starting mark
- The position of the platforms are:

| 1 | 47°1.535'N  | 18°1.309"E  | Balatonalmadi, red inflatable mark          |
|---|-------------|-------------|---------------------------------------------|
| 2 | 47°2.702'N  | 18°2.271'E  | The middle of 3 plantouns                   |
| 3 | 47°1.276'N  | 18°7.648'E  | Balatonkenese, 2 plantoons: pass through it |
| 4 | 46°57.361'N | 17°55.008'E | Balatonfüred, single plantoon               |