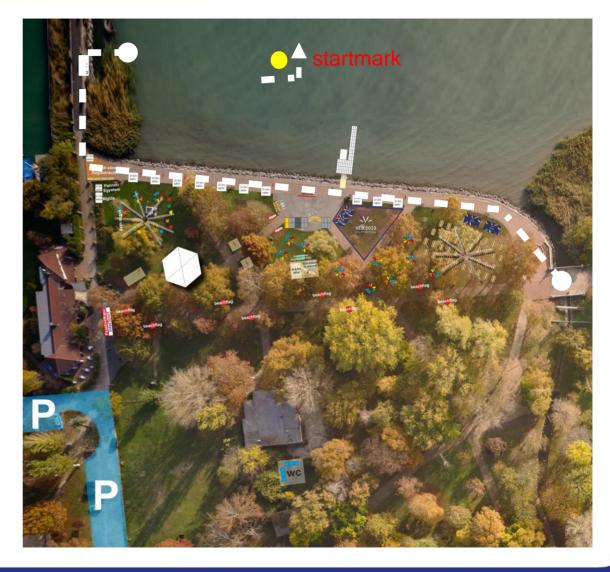

## Jury tent

- Join whatsapp group "SSO Hungary"
- 1 teammember in contact with pilot at <u>all</u> times when boat afloat
- Location: in tent at peer at event area

## Slibway rules:

- Be <u>in time</u> to go and get into water. There will be a line.
- No time to do alternations at slipway before racing.

| Date   | Start | Race element | Finish | Start procedure | Finish procedure |
|--------|-------|--------------|--------|-----------------|------------------|
|        |       |              |        |                 |                  |
| 24 aug | 10:00 | Time trail   | 14:30  | Le Mans         | Mark 1- finish   |
|        | 16:00 | Slalom race  | 17:00  | С               | Finish           |
| 25 aug | 10:00 | Endurance    | 15:00  | А               | Mark 1- finish   |
|        | 16:00 | Top speed    | 17:00  | В               | Finish           |
| 26 aug | 10:00 | Ton's Race   | 13:00  | А               | Mark 1- finish   |
|        | 14:00 | Matchrace    | 16:00  | С               | Finish           |
|        | 19:30 | Parade       | 21:00  | А               | Finish           |

# Time Trial Le Mans start 1 heat

#### Course Start start mark port 1 port 2 starboard 3 starboard 2 port 4 starboard 2 starboard 3 starboard 2 port 1 starboard **Finish**