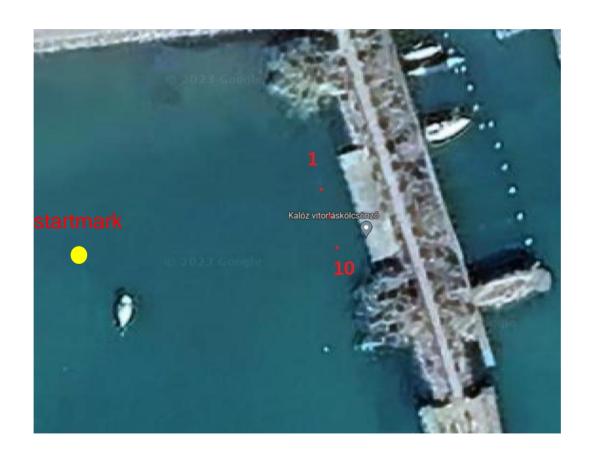

#### Course Start start mark port 1 port 2 starboard 3 starboard 2 port 4 starboard 2 starboard 3 starboard 2 port 1 starboard **Finish**

#### **Marks**

- Marks can be inflatable marks or plantoons
- Finish wil be in between mark 1 and the starting mark
- The position of the platforms are:

| 1 | 47°1.535'N  | 18°1.309"E  | Balatonalmadi, red inflatable mark          |
|---|-------------|-------------|---------------------------------------------|
| 2 | 47°2.702'N  | 18°2.271'E  | The middle of 3 plantouns                   |
| 3 | 47°1.276'N  | 18°7.648'E  | Balatonkenese, 2 plantoons: pass through it |
| 4 | 46°57.361'N | 17°55.008'E | Balatonfüred, single plantoon               |