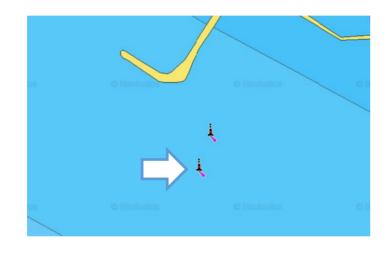

## Marks 2, 3 and 4 are plantoons

Mark 2:

link

2 47°2.702'N 18°2.271'E

## Mark 3:

<u>link</u>

3 47°1.276'N 18°7.648'E

## Mark 4:

4 46°57.361'N 17°55.008'E

#### **Marks**

- Marks can be inflatable marks or plantoons
- Finish wil be in between mark 1 and the starting mark
- The position of the platforms are:

| 1 | 47°1.535'N  | 18°1.309"E  | Balatonalmadi, red inflatable mark          |
|---|-------------|-------------|---------------------------------------------|
| 2 | 47°2.702'N  | 18°2.271'E  | The middle of 3 plantouns                   |
| 3 | 47°1.276'N  | 18°7.648'E  | Balatonkenese, 2 plantoons: pass through it |
| 4 | 46°57.361'N | 17°55.008'E | Balatonfüred, single plantoon               |