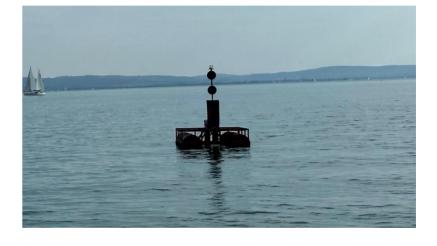

#### **Marks**

- Marks can be inflatable marks or plantoons
- Finish wil be in between mark 1 and the starting mark
- The position of the platforms are:

| 1 | 47°1.535'N  | 18°1.309"E  | Balatonalmadi, red inflatable mark          |
|---|-------------|-------------|---------------------------------------------|
| 2 | 47°2.702'N  | 18°2.271'E  | The middle of 3 plantouns                   |
| 3 | 47°1.276'N  | 18°7.648'E  | Balatonkenese, 2 plantoons: pass through it |
| 4 | 46°57.361'N | 17°55.008'E | Balatonfüred, single plantoon               |