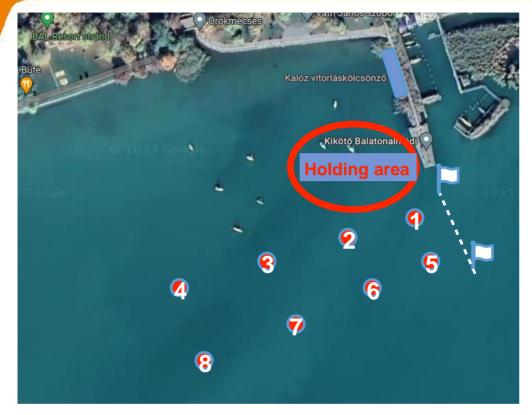

## Jury tent

- Join whatsapp group "SSO Hungary"
- 1 teammember in contact with pilot at <u>all</u> times when boat afloat
- Location: in tent at peer at event area

## Slibway rules:

- Be <u>in time</u> to go and get into water. There will be a line.
- No time to do alternations at slipway before racing.

| Date   | Start | Race element | Finish | Start procedure | Finish procedure |
|--------|-------|--------------|--------|-----------------|------------------|
|        |       |              |        |                 |                  |
| 24 aug | 10:00 | Time trail   | 14:30  | Le Mans         | Mark 1- finish   |
|        | 16:00 | Slalom race  | 17:00  | С               | Finish           |
| 25 aug | 10:00 | Endurance    | 15:00  | А               | Mark 1- finish   |
|        | 16:00 | Top speed    | 17:00  | В               | Finish           |
| 26 aug | 10:00 | Ton's Race   | 13:00  | А               | Mark 1- finish   |
|        | 14:00 | Matchrace    | 16:00  | С               | Finish           |
|        | 19:30 | Parade       | 21:00  | А               | Finish           |